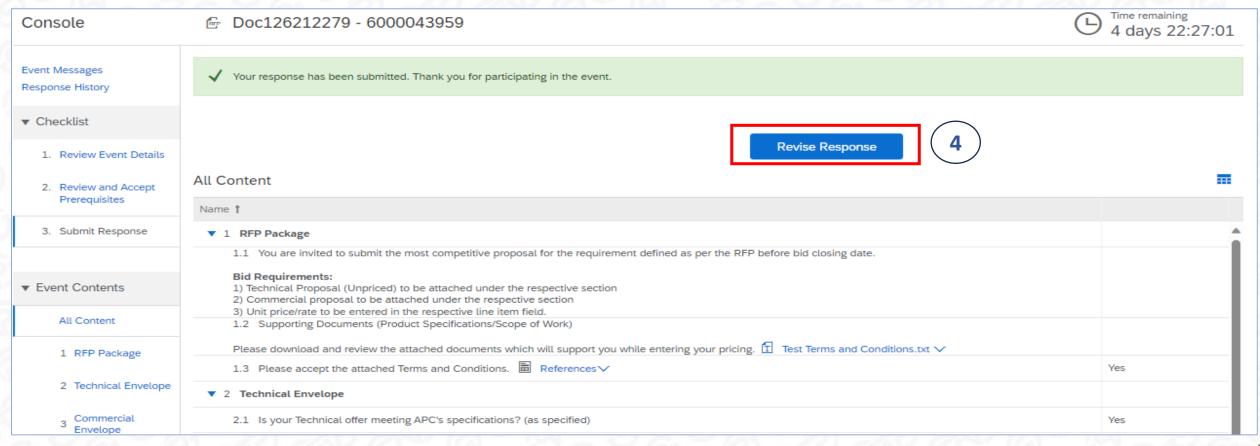

### Submit a bid Revise offer

#### 4. Within the offer deadline, you can revise your offer at any time

Classification: Internal Use

ثقافة التميز Culture Of Excellence