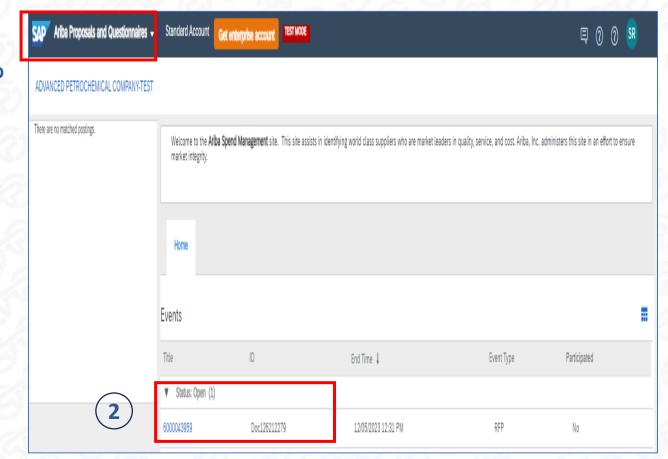

### After logging in for the first time, you will land on the Ariba Network:

- Select SAP "Ariba Proposals & Questionnaires"
- 2. Under "Status: Open" you will find all running biddings from ADVANCED