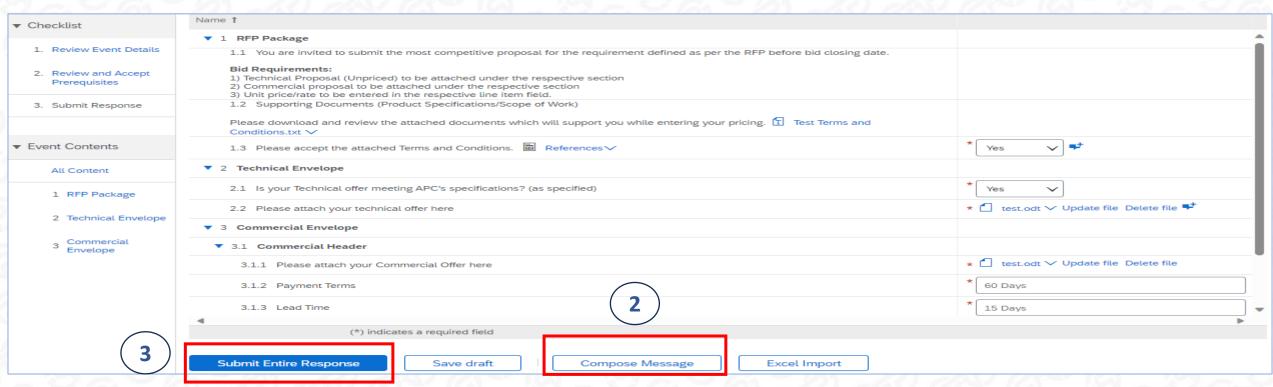

### Submit a bid Edit the content of your offer

1. Depending on bidding all mandatory questions must be answered & attach your offer documents.

Fields with (\*) star are mandatory!

### Submit a bid Edit the content of your offer

- 2. In Ariba you can also send messages to the buyer
- 3. After filling all answers click "Submit Entire Response" Fields with (\*) star are mandatory!