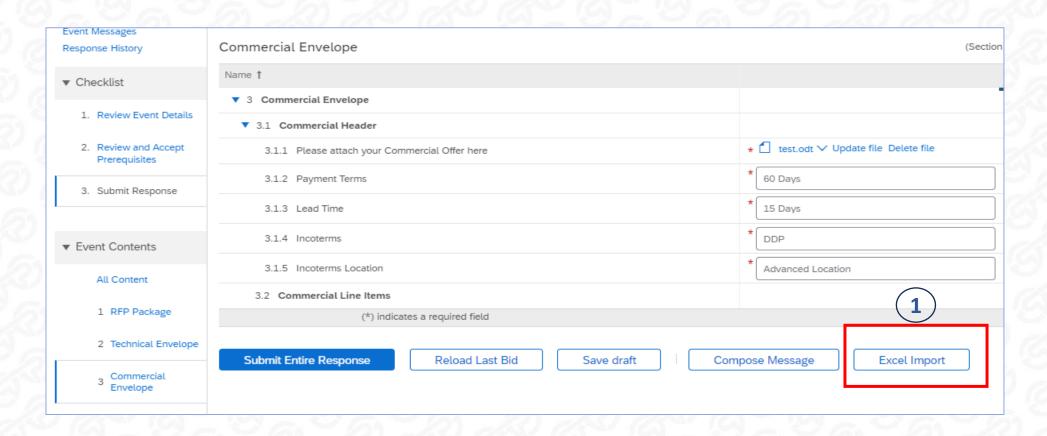

### Can supplier also upload the request/offer in Excel?

#### 1. Click on the Excel import

### Can supplier also upload the request/offer in Excel?

- 2. Follow the STEPS mentioned → Download the Template/Content, Choose quotation & Upload quotation
- 3. Click on "Done"