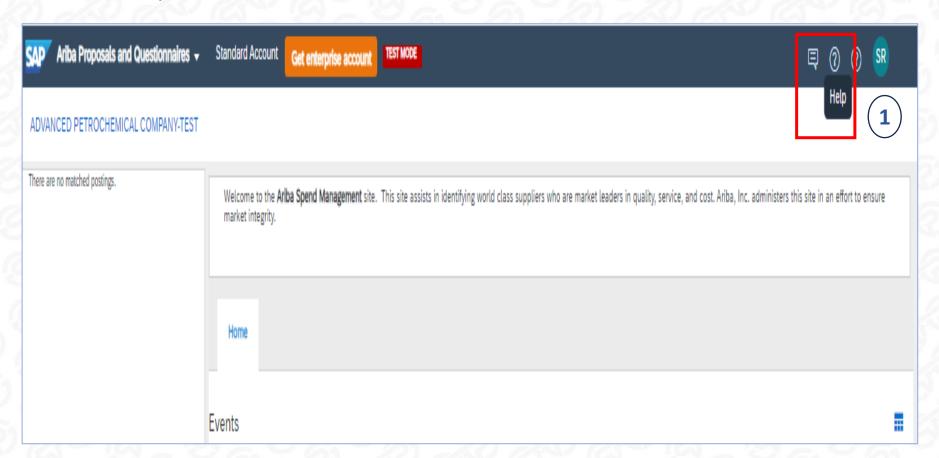

Of Excellence

### Accept the provider agreement (=prerequisites)

### Submit this agreement -> click OK







### Submit a bid Edit the content of your offer



1. Depending on bidding all mandatory questions must be answered & attach your offer documents.

Fields with (\*) star are mandatory!





### Submit a bid Edit the content of your offer



- 2. In Ariba you can also send messages to the buyer
- 3. After filling all answers click "Submit Entire Response" Fields with (\*) star are mandatory!





### Submit a bid Revise offer



#### 4. Within the offer deadline, you can revise your offer at any time



Classification: Internal Use

ثقافة التميز Culture Of Excellence





## Frequently Asked Questions (FAQ)



### Is there support from SAP Ariba?



### 1. Click on the help icon





### Can supplier also upload the request/offer in Excel?



#### 1. Click on the Excel import





### Can supplier also upload the request/offer in Excel?



- 2. Follow the STEPS mentioned → Download the Template/Content, Choose quotation & Upload quotation
- 3. Click on "Done"







### Thanks



advanced\_petro