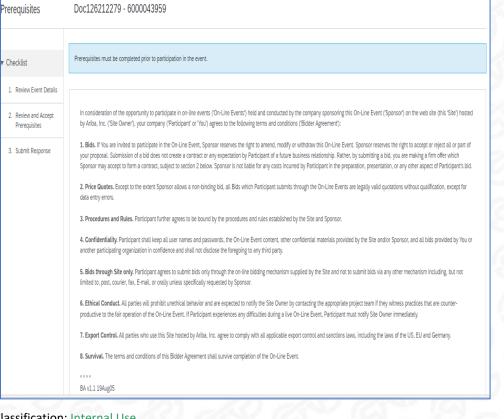

ariba.com/
- B. Via our invitation by email (link to the bidding included)







### Getting to the bidding Find the bidding in Ariba



### After logging in for the first time, you will land on the Ariba Network:

- Select SAP "Ariba Proposals & Questionnaires"
- 2. Under "Status: Open" you will find all running biddings from ADVANCED







### **Review Prerequisites**



1. Precondition for attending a bidding is the acceptance of the prerequisites. The content of the bidding and attached specifications can be accessed before acceptance.

The time remaining to submit a bid is displayed in the upper right corner





### Submit a bid **Review Prerequisites**



تقامه النميا Culture Of Excellence

### Accept the provider agreement (=prerequisites)

### Submit this agreement -> click OK







### Submit a bid Edit the content of your offer



1. Depending on bidding all mandatory questions must be answered & attach your offer documents.

Fields with (\*) star are mandatory!





### Submit a bid Edit the content of your offer



- 2. In Ariba you can also send messages to the buyer
- 3. After filling all answers click "Submit Entire Response" Fields with (\*) star are mandatory!





### Submit a bid Revise offer



#### 4. Within the offer deadline, you can revise your offer at any time



Classification: Internal Use

ثقافة التميز Culture Of Excellence





## Frequently Asked Questions (FAQ)



### Is there support from SAP Ariba?



### 1. Click on the help icon





### Can supplier also upload the request/offer in Excel?



#### 1. Click on the Excel import





###