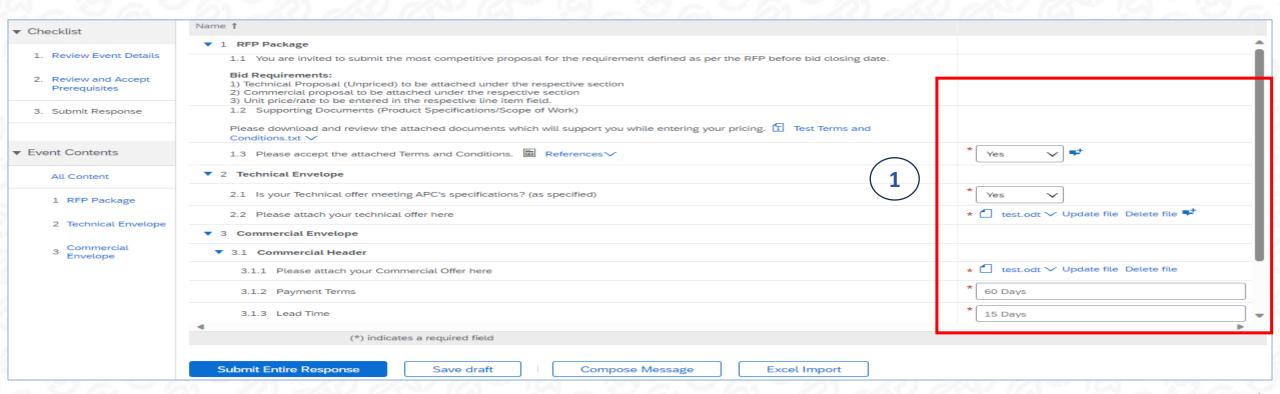

### Submit a bid Edit the content of your offer

1. Depending on bidding all mandatory questions must be answered & attach your offer documents.

Fields with (\*) star are mandatory!

### Submit a bid Edit the content of your offer

- 2. In Ariba you can also send messages to the buyer
- 3. After filling all answers click "Submit Entire Response" Fields with (\*) star are mandatory!