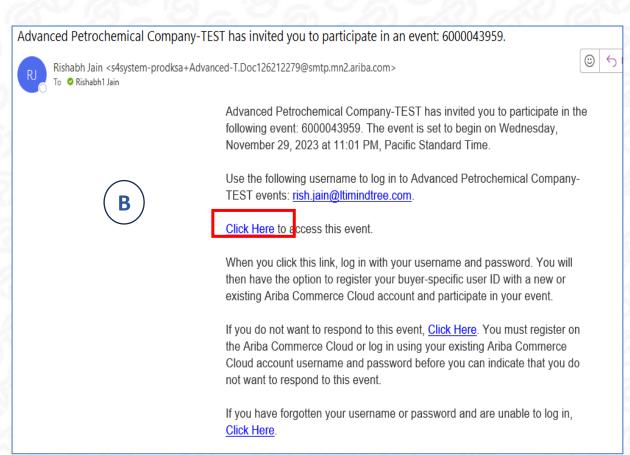

#### Supplier can access the bidding in 2 ways:

- A. Via SAP Ariba supplier registration website https://supplier.ariba.com/
- B. Via our invitation by email (link to the bidding included)

### Getting to the bidding Find the bidding in Ariba