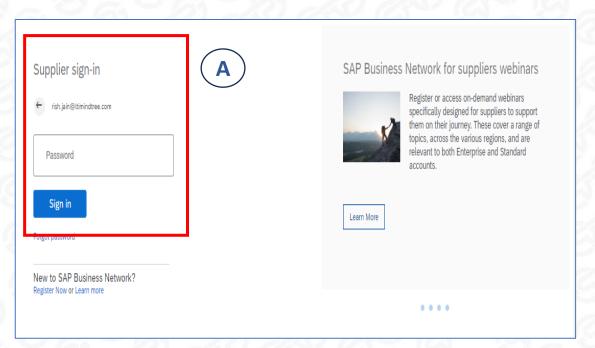

### SAP ARIBA SUPPLIER SYSTEM LOGIN PAGE

#### Supplier can access the bidding in 2 ways:

- A. Via SAP Ariba supplier registration website https://supplier.ariba.com/
- B. Via our invitation by email (link to the bidding included)