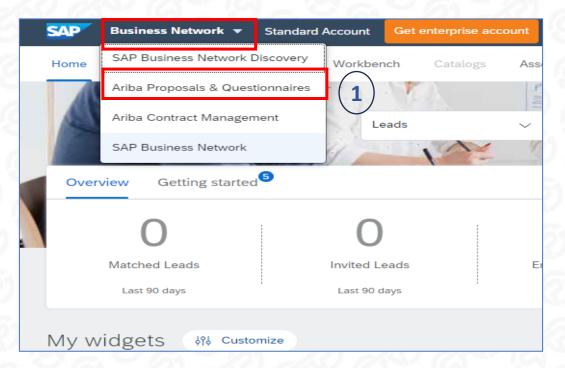

### After logging in for the first time, you will land on the Ariba Network:

- Select SAP "Ariba Proposals & Questionnaires"
- 2. Under "Status: Open" you will find all running biddings from ADVANCED