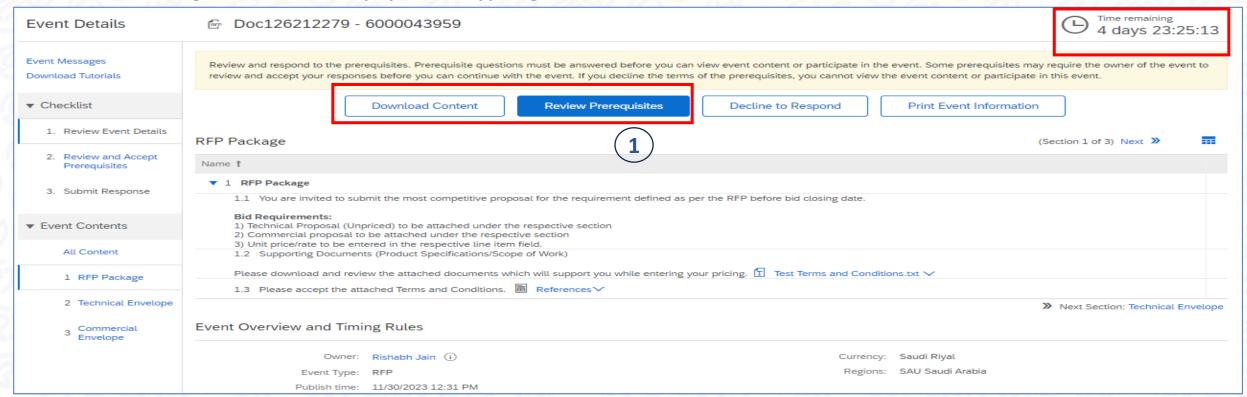

### **Review Prerequisites**

1. Precondition for attending a bidding is the acceptance of the prerequisites. The content of the bidding and attached specifications can be accessed before acceptance.

The time remaining to submit a bid is displayed in the upper right corner

### Submit a bid **Review Prerequisites**

تقامه النميا Culture Of Excellence