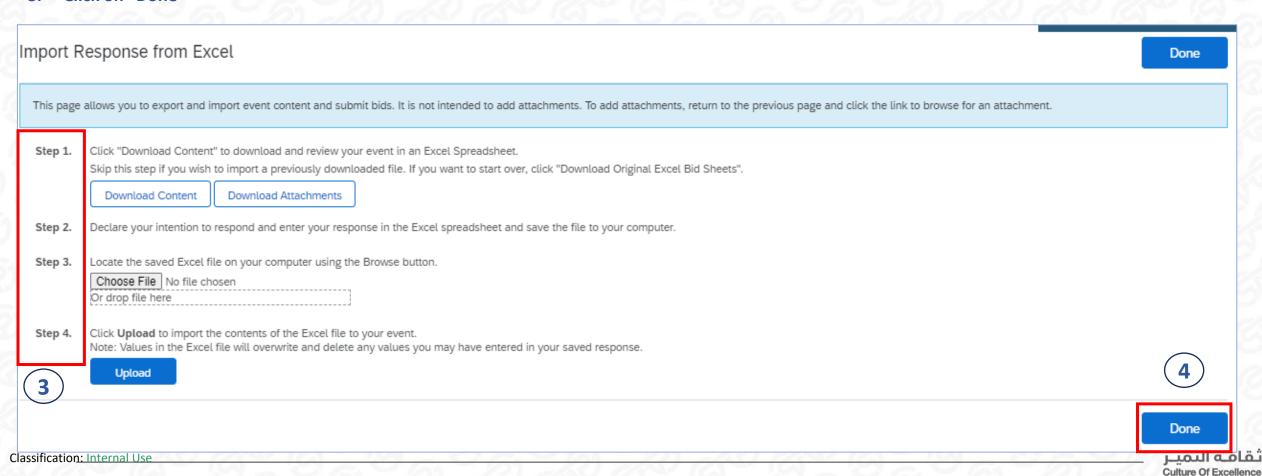

### Can supplier also upload the request/offer in Excel?

#### 1. Click on the Excel import

### Can supplier also upload the request/offer in Excel?

- 2. Follow the STEPS mentioned → Download the Template/Content, Choose quotation & Upload quotation
- 3. Click on "Done"