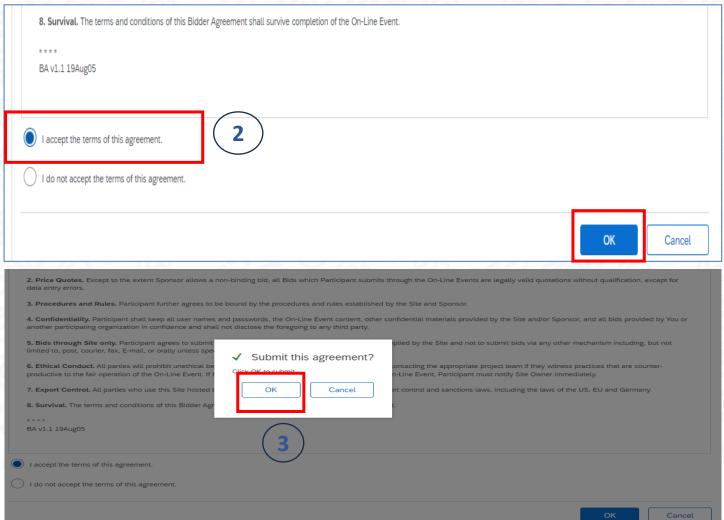

### Accept the provider agreement (=prerequisites)

### Submit this agreement -> click OK