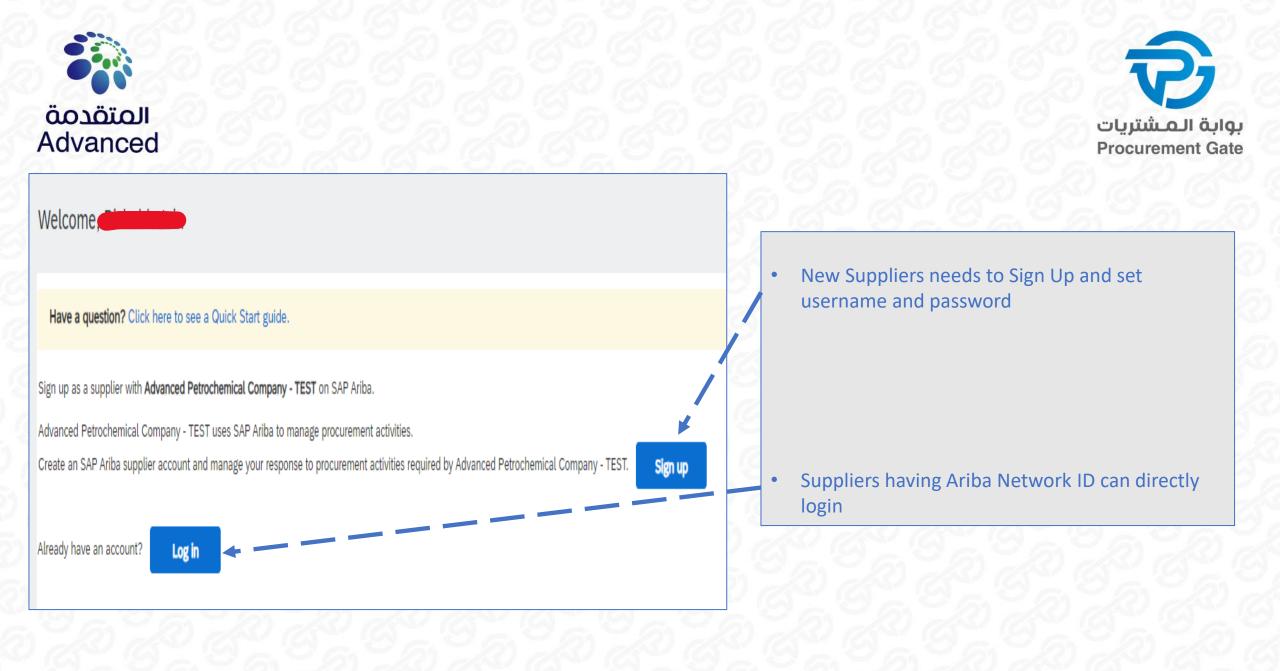

## Ariba Network Supplier Registration

Register as a supplier with Advanced Petrochemical Company-TEST

Hello!

has invited you to register to become a supplier with Advanced Petrochemical Company-TEST. Start by creating an account with Ariba Network. It's free.

Advanced Petrochemical Company-TEST uses Ariba Network to manage its sourcing and procurement activities and to collaborate with suppliers. If Advanced Computers LLP - Test already has an account with Ariba Network, sign in with your username and password.

Click Here to create account now

- Supplier will receive an email on registered email id with link to access Ariba Network
- Supplier needs to click on "Click Here" option highlighted in the email
- Supplier will be redirected to Ariba Network login page

- New Suppliers needs to fill the form with basic information
- They can set username and password for future use
- Email ID can set here for receiving all the emails related to Ariba Network