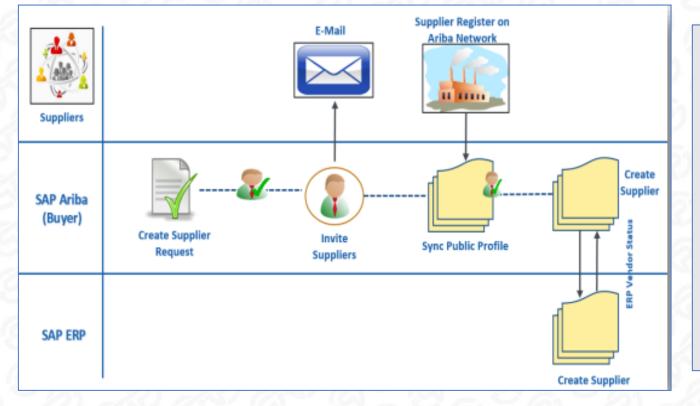

## **ADVANCED Supplier Registration Process**

- ADVANCED has implemented SAP Ariba Supplier Lifecycle and Performance for Supplier on boarding or Registration.
- Buyer initiates supplier request by mentioning basic supplier details, after approval buyer can invite supplier for registration
- Supplier will receive an email with link to access Ariba Network. Supplier needs to access Ariba Network, fills the registration questionnaire and submit the response.
- After approval, supplier will get registered in Ariba

### SAP Ariba Can Help You With...

Enhanced collaboration and the ability to manage your commercial relationship with us via one single digital platform

The ability to create, own and manage your digital Supplier Profile - enabling electronic trade with us and potentially other buyer organizations that are Ariba Network enabled

Greater visibility and transparency of the status of business transactions (e.g. Supplier Communications, Notifications), sourcing events and opportunities

Greater visibility of our end-to-end procurement process